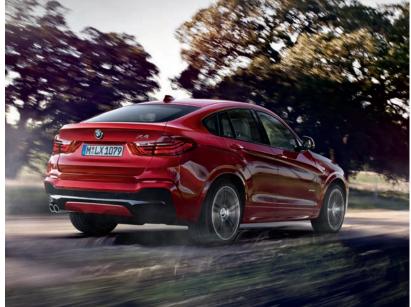

## THE NEW BMW X4.

A new addition to the BMW X family, the striking BMW X4 combines stunning coupé styling with the performance of a sports car, to deliver an enviable driving experience.

Featuring 18" alloy wheels, Xenon headlights, leather upholstery, heated front seats and automatic tailgate as standard, the BMW X4 offers a greater level of luxury and comfort for an enjoyable drive while 40:20:40 split-folding rear seats and a generous luggage capacity offer SUV practicality.

Business navigation can be accessed via the innovative iDrive Controller, enabling you to find the most appropriate route in a safe, intuitive way. Head-Up Display and Real time Traffic Information (RTTI) are also available, so you can remain in full control yet keep in touch with the outside world.

A choice of models are available, including SE, xLine and M Sport, in addition to a selection of new colours and trims that offer greater personalisation for company car drivers.