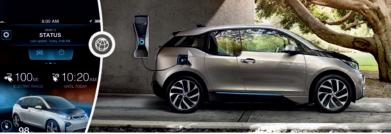

## TOMORROW'S TECHNOLOGY, TODAY. THE NEW ELECTRIC BMW i3.

- BMW i Remote App enables you to remotely start the charging process, unlock your car doors and condition your car before your trip starts to maximise battery.
- With its electric motor, lithium-ion high-performance battery and intelligent energy management, BMW eDrive technology delivers unrivalled sustainability.
- Taking into account your personal driving style, the current traffic situation and topography, Electric Eco Routing plots a course to maximise the battery range.
- BMW ConnectedDrive provides the driver with entertainment plus a flow of information on battery status and driving efficiency.
- Range Assistant provides a precise and reliable figure of the maximum range that can be achieved in any given direction.
- BMW Teleservices monitor your BMW i3 and can notify you of any servicing requirements.