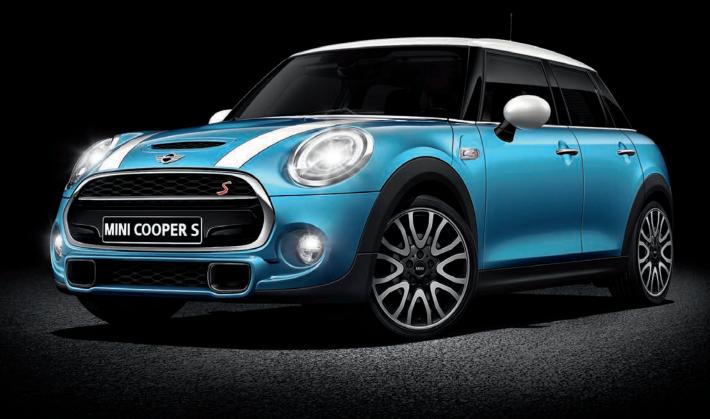

In constantly striving to innovate and increase our offering to the corporate market, 2014 has already seen numerous new product launches. That trend continues as yet to come are the all-new BMW X4 and an expansion of the 4 Series family in the guise of the stunning 4 Series Gran Coupé. MINI are also launching some brilliant new models, including the new MINI Countryman and MINI Paceman. Later in the year, we will see two firsts for BMW Group which are very exciting for the fleet sector – the first front wheel drive BMW, the 2 Series Active Tourer will offer fantastic family appeal and the first ever 5-door MINI Hatch, which will thrill corporate drivers and fleet managers alike.