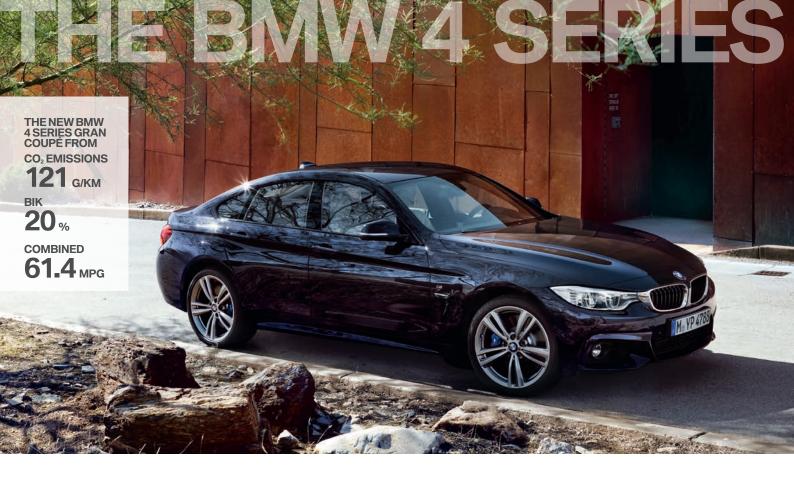

## THE NEW BMW 4 SERIES GRAN COUPÉ.

Combining innovative functionality with elegant design and a high level of standard specification, including Dakota Leather and Xenon headlights, the BMW 4 Series Gran Coupé is a strong corporate proposition. The efficient TwinPower Turbo engines deliver impressive power, such as the BMW 418d that outputs 143hp. The four doors, spacious luggage compartment and generous head and leg room offer an enviable combination of comfort and practicality, while the dynamic driving characteristics can be further emphasised by the optional Adaptive M Sport Suspension. The BMW 4 Series Gran Coupé delivers up to 61.4mpg and CO<sub>2</sub> emissions from just 121g/km, resulting in BIK tax from just 20%.

| Model               | P11d<br>Value* | Power<br>Output | 0-62mph<br>(seconds) | consumption | CO <sub>2</sub> emmisions<br>(g/km) | Wholelife<br>Cost** (ppm) | Annual compa<br>2014/15 | any car tax |
|---------------------|----------------|-----------------|----------------------|-------------|-------------------------------------|---------------------------|-------------------------|-------------|
|                     |                | (hp)            |                      | (mpg)       |                                     |                           | 20%                     | 40%         |
| BMW 418d Gran Coupé | £30,940        | 141             | 9.2                  | 61.4        | 121                                 | £0.55                     | £1,304.64               | £2,609.27   |