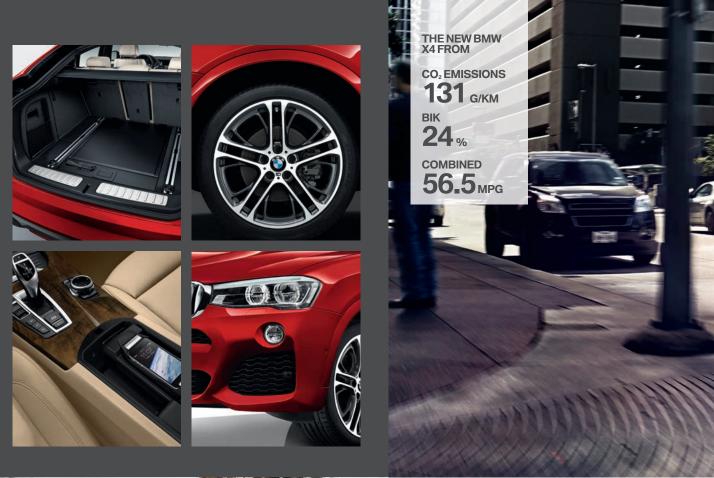

## THE NEW BMW X4.

A new addition to the BMW X family, the striking BMW X4 combines stunning coupé styling with the performance of a sports car, to deliver an enviable driving experience.

Featuring 18" alloy wheels, Xenon headlights, leather upholstery, heated front seats and automatic tailgate as standard, the BMW X4 offers a greater level of luxury and comfort for an enjoyable drive while 40:20:40 split-folding rear seats and a generous luggage capacity offer SUV practicality.

Business navigation can be accessed via the innovative iDrive Controller, enabling you to find the most appropriate route in a safe, intuitive way. Head-Up Display and Real time Traffic Information (RTTI) are also available, so you can remain in full control yet keep in touch with the outside world.

A choice of models are available, including SE, xLine and M Sport, in addition to a selection of new colours and trims that offer greater personalisation for company car drivers.