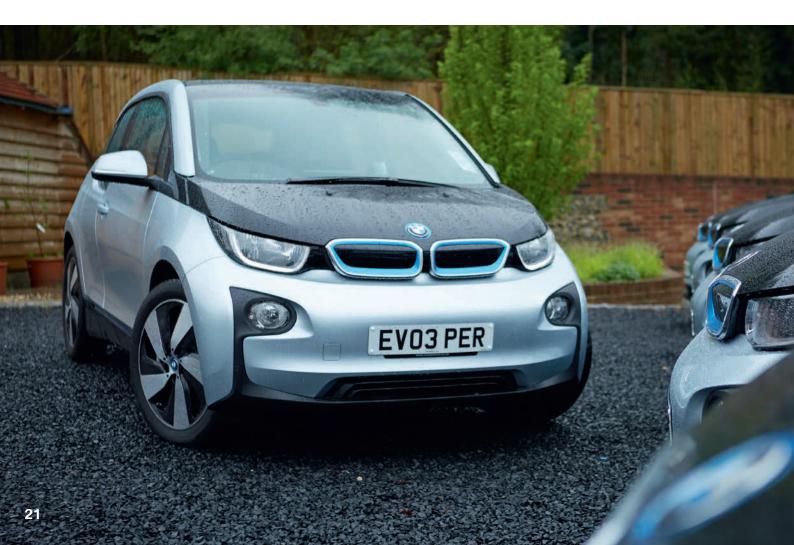

With electric cars at the forefront of these innovative technological developments, BMW is leading the charge for electric cars to be included on corporate fleets. Our case studies show just a couple of examples of those who have already welcomed the BMW i3 into their fleet and demonstrate how uniquely valuable these cars can be.

## BMW TECHNOLOGY.

BMW has a rich history in innovation, with more than 40 years experience in delivering the pinnacle of automotive technology. The BMW i3 is the latest incarnation of that innovation, introducing tomorrow's technologies today. While drivers can experience BMW technology across the full model range, including Head-Up Display, intelligent headlights and ConnectedDrive, the BMW i3 showcases innovation from the ground up – a completely new approach to motoring.

## TOMORROW'S TECHNOLOGY, TODAY. THE NEW ELECTRIC BMW i3.

- BMW i Remote App enables you to remotely start the charging process, unlock your car doors and condition your car before your trip starts to maximise battery.
- With its electric motor, lithium-ion high-performance battery and intelligent energy management, BMW eDrive technology delivers unrivalled sustainability.
- Taking into account your personal driving style, the current traffic situation and topography, Electric Eco Routing plots a course to maximise the battery range.
- BMW ConnectedDrive provides the driver with entertainment plus a flow of information on battery status and driving efficiency.
- Range Assistant provides a precise and reliable figure of the maximum range that can be achieved in any given direction.
- BMW Teleservices monitor your BMW i3 and can notify you of any servicing requirements.