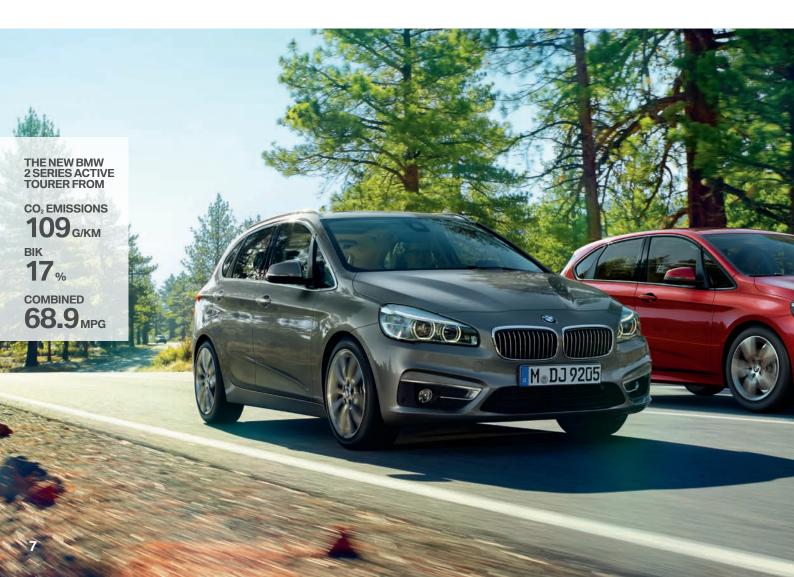

### THE NEW BMW 2 SERIES ACTIVE TOURER.

The launch of the new BMW 2 Series Active Tourer in September brings a brand new Ultimate Driving Machine to the BMW line-up: one built as much for leisure as it is for business.

Innovative design and engineering have created a car that is sporty, practical and remarkably fuel efficient. The new BMW 2 Series Active Tourer achieves up to 68.9mpg (combined) with only 109g/km  $CO_2$  and 17% BIK.