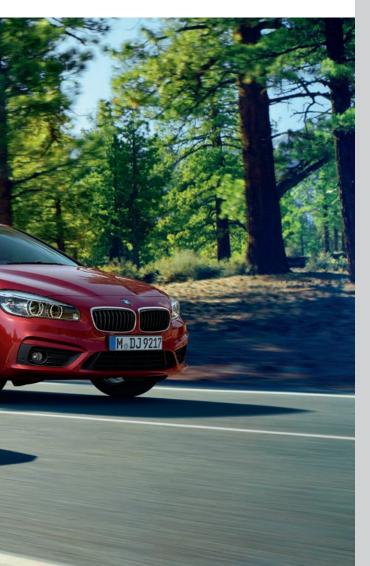

### THE NEW BMW 2 SERIES ACTIVE TOURER.

The launch of the new BMW 2 Series Active Tourer in September brings a brand new Ultimate Driving Machine to the BMW line-up: one built as much for leisure as it is for business.

Innovative design and engineering have created a car that is sporty, practical and remarkably fuel efficient. The new BMW 2 Series Active Tourer achieves up to 68.9mpg (combined) with only 109g/km  $CO_2$  and 17% BIK.

Beneath the classic lines and dynamic looking exterior is a highly spacious interior. The raised seating position gives all round visibility and easy access, while the sliding rear seat with 40:20:40 split and folding floor provide flexible space for passengers and storage.

The generous standard specification has also been developed with business and leisure in mind. In addition to attractive 16" alloy wheels and Sport multi-function leather steering wheel, the new BMW 2 Series Active Tourer comes with a convenient 6.5" colour screen and iDrive controller that allows the driver to stay in touch whilst on the road. You'll also benefit from DAB radio, Bluetooth, Comfort Go, Drive Performance Control and Rear Park Distance Control as standard.

For the latest information on the new BMW 2 Series Active Tourer, visit www.bmw.co.uk/2seriesactivetourer