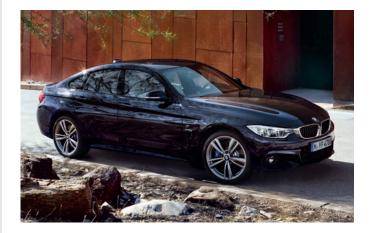

## THE NEW BMW 4 SERIES GRAN COUPÉ.

Combining innovative functionality with elegant design and a high level of standard specification, including Dakota Leather and Xenon headlights, the BMW 4 Series Gran Coupé is a strong corporate proposition. The efficient TwinPower Turbo engines deliver impressive power, such as the BMW 418d that outputs 143hp. The four doors, spacious luggage compartment and generous head and leg room offer an enviable combination of comfort and practicality, while the dynamic driving characteristics can be further emphasised by the optional Adaptive M Sport Suspension. The BMW 4 Series Gran Coupé delivers up to 61.4mpg and CO<sub>2</sub> emissions from just 121g/km, resulting in BIK tax from just 20%.