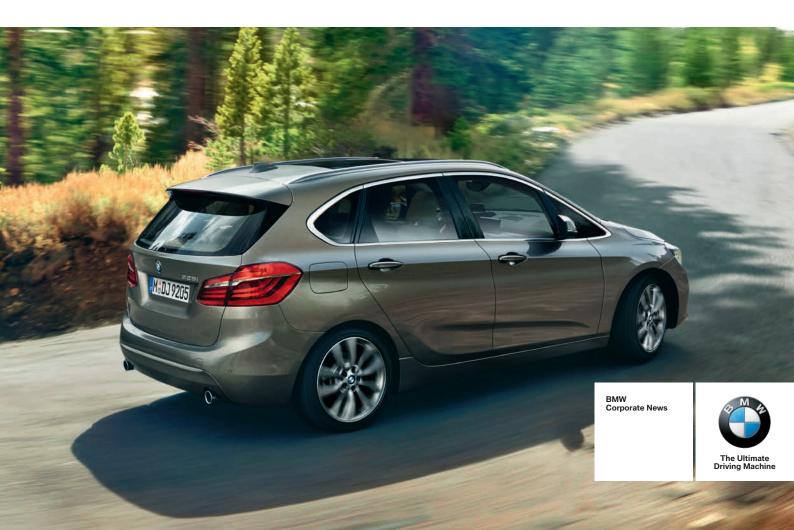

### THE NEW BMW 2 SERIES ACTIVE TOURER.

The launch of the new BMW 2 Series Active Tourer in September brings a brand new Ultimate Driving Machine to the BMW line-up: one built as much for leisure as it is for business.

Innovative design and engineering have created a car that is sporty, practical and remarkably fuel efficient. The new BMW 2 Series Active Tourer achieves up to 68.9mpg (combined) with only 109g/km  $CO_2$  and 17% BIK.

Beneath the classic lines and dynamic looking exterior is a highly spacious interior. The raised seating position gives all round visibility and easy access, while the sliding rear seat with 40:20:40 split and folding floor provide flexible space for passengers and storage.

The generous standard specification has also been developed with business and leisure in mind. In addition to attractive 16" alloy wheels and Sport multi-function leather steering wheel, the new BMW 2 Series Active Tourer comes with a convenient 6.5" colour screen and iDrive controller that allows the driver to stay in touch whilst on the road. You'll also benefit from DAB radio, Bluetooth, Comfort Go, Drive Performance Control and Rear Park Distance Control as standard.

For the latest information on the new BMW 2 Series Active Tourer, visit www.bmw.co.uk/2seriesactivetourer