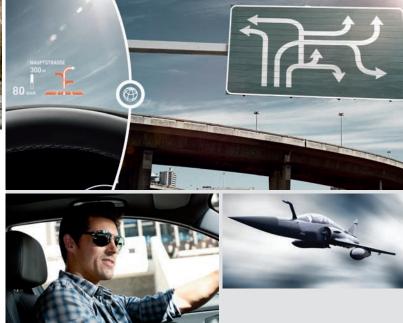

## BMW TECHNOLOGY.

BMW has a rich history in innovation, with more than 40 years experience in delivering the pinnacle of automotive technology. The BMW i3 is the latest incarnation of that innovation, introducing tomorrow's technologies today. While drivers can experience BMW technology across the full model range, including Head-Up Display, intelligent headlights and ConnectedDrive, the BMW i3 showcases innovation from the ground up – a completely new approach to motoring.

## DID YOU KNOW? BMW USES FIGHTER JET TECHNOLOGY.

Developed from aviation technology, BMW Head-up Display projects key information directly into the driver's line of sight.