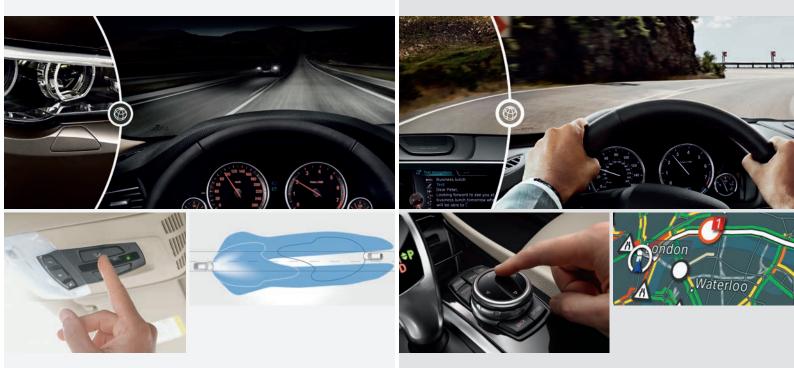

## BMW TECHNOLOGY.

BMW has a rich history in innovation, with more than 40 years experience in delivering the pinnacle of automotive technology. The BMW i3 is the latest incarnation of that innovation, introducing tomorrow's technologies today. While drivers can experience BMW technology across the full model range, including Head-Up Display, intelligent headlights and ConnectedDrive, the BMW i3 showcases innovation from the ground up – a completely new approach to motoring.

## DID YOU KNOW? BMW TECHNOLOGIES HAVE A HIGH I.Q.

## CONNECTIVITY

DID YOU KNOW? BEING IN A BMW DOESN'T MEAN BEING OUT OF TOUCH.

Intelligent headlights that read the road ahead and automatically adjust their beam direction to maximise your visibility.

BMW eCall will call the Emergency Services for you in the event of a collision.

Your second office allows you to make productive use of your time on the road with safe and easy access to emails and text messages.