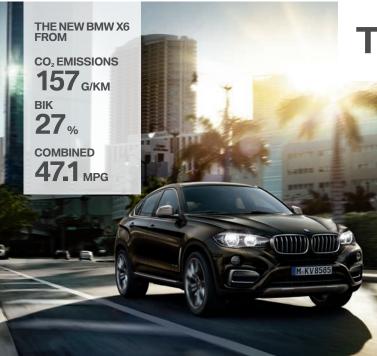

## THE NEW BMW X6.

Launching in December, the new BMW X6 blends athletic design with impressive driving performance both on and off-road.

The new model features Dakota leather upholstery and heated front seats as standard, enhancing the elegance and luxury of the interior design. Further standard equipment includes BMW Professional Multimedia Navigation and BMW Emergency Call for driver safety.

Powered by BMW TwinPower Turbo engines, the BMW X6 xDrive30d with Auto Start-Stop and eight-speed automatic transmission provides class-leading efficiency without compromising on power, achieving 47.1mpg (combined) and producing just 157g/km CO<sub>2</sub> emissions.