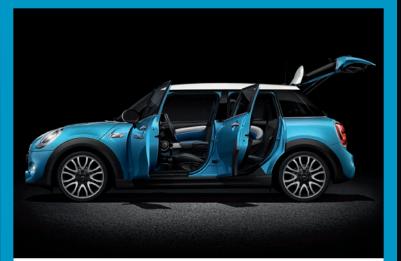

In constantly striving to innovate and increase our offering to the corporate market, 2014 has already seen numerous new product launches. That trend continues as yet to come are the all-new BMW X4 and an expansion of the 4 Series family in the guise of the stunning 4 Series Gran Coupé. MINI are also launching some brilliant new models, including the new MINI Countryman and MINI Paceman. Later in the year, we will see two firsts for BMW Group which are very exciting for the fleet sector – the first front wheel drive BMW, the 2 Series Active Tourer will offer fantastic family appeal and the first ever 5-door MINI Hatch, which will thrill corporate drivers and fleet managers alike.