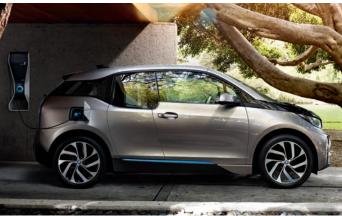

## BMW TECHNOLOGY.

BMW has a rich history in innovation, with more than 40 years experience in delivering the pinnacle of automotive technology. The BMW i3 is the latest incarnation of that innovation, introducing tomorrow's technologies today. While drivers can experience BMW technology across the full model range, including Head-Up Display, intelligent headlights and ConnectedDrive, the BMW i3 showcases innovation from the ground up – a completely new approach to motoring.

## TOMORROW'S TECHNOLOGY, TODAY. THE NEW ELECTRIC BMW i3.

- BMW i Remote App enables you to remotely start the charging process, unlock your car doors and condition your car before your trip starts to maximise battery.
- With its electric motor, lithium-ion high-performance battery and intelligent energy management, BMW eDrive technology delivers unrivalled sustainability.
- Taking into account your personal driving style, the current traffic situation and topography, Electric Eco Routing plots a course to maximise the battery range.
- BMW ConnectedDrive provides the driver with entertainment plus a flow of information on battery status and driving efficiency.
- Range Assistant provides a precise and reliable figure of the maximum range that can be achieved in any given direction.
- BMW Teleservices monitor your BMW i3 and can notify you of any servicing requirements.