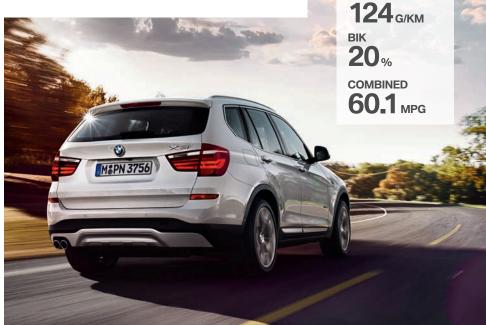

### THE NEW BMW X3.

Building on the success of the previous generation of the BMW X3, the new model offers substantial improvements in efficiency, including up to 60.1mpg, at the same time as emitting impressively low emissions from just 124g/km CO<sub>2</sub> resulting in a BIK from just 20%.

In addition, a higher standard of specification, including BMW Business Media package, heated front seats, automatic tailgate and BMW Emergency Call delivers driver comfort and convenience.

WhatCar? reviewed the BMW X3 as 'the best compact 4x4 you can buy, and that's why it's our reigning SUV of the year'.

To find out more about the BMW X3, please visit www.bmw.co.uk/X3

THE NEW BMW X3

CO, EMISSIONS

FROM