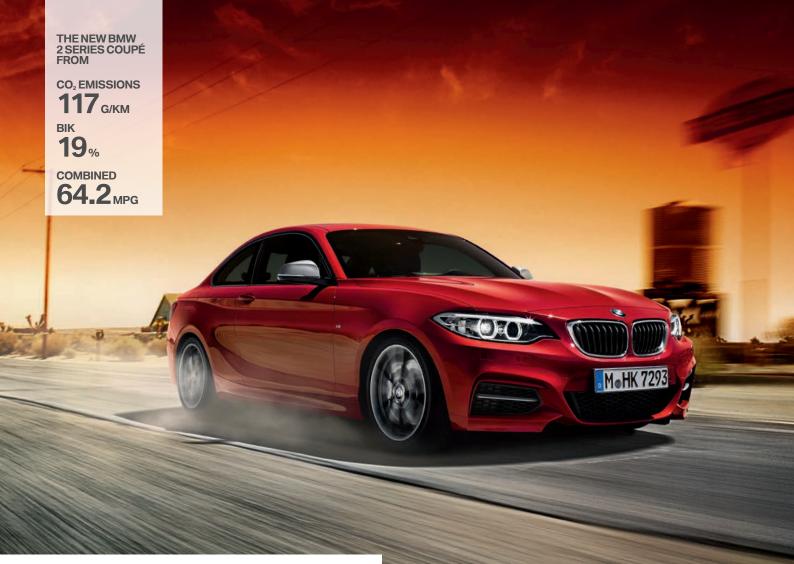

## THE BMW 2 SERIES COUPÉ. BITES AS BAD AS IT BARKS.

The new BMW 2 Series Coupé is a car that demands to be driven. With a longer wheelbase and a wider track than the BMW 1 Series, the new BMW 2 Series Coupé has a dynamic, sporty profile and a performance to match, particularly the high performance 326hp M235i model. Elsewhere in the range, you'll enjoy up to 64.2mpg combined, 117g/km CO<sub>2</sub>, 19% BIK and a standard specification that includes 17" alloy wheels, air-conditioning, rear park distance control, bluetooth, USB audio interface and LED rear lights.

For the latest information on the new BMW 2 Series Coupé, visit www.bmw.co.uk/2seriescoupe