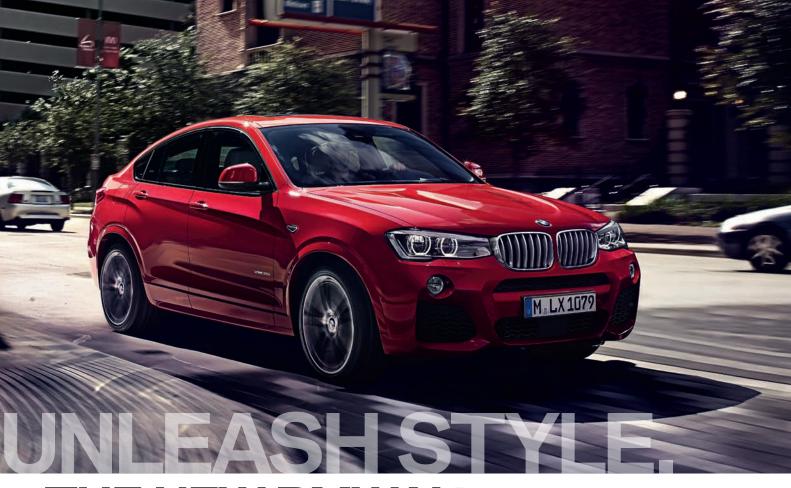

## THE NEW BMW X4.

A new addition to the BMW X family, the striking BMW X4 combines stunning coupé styling with the performance of a sports car, to deliver an enviable driving experience.

Featuring 18" alloy wheels, Xenon headlights, leather upholstery, heated front seats and automatic tailgate as standard, the BMW X4 offers a greater level of luxury and comfort for an enjoyable drive while 40:20:40 split-folding rear seats and a generous luggage capacity offer SUV practicality.

Business navigation can be accessed via the innovative iDrive Controller, enabling you to find the most appropriate route in a safe, intuitive way. Head-Up Display and Real time Traffic Information (RTTI) are also available, so you can remain in full control yet keep in touch with the outside world.

A choice of models are available, including SE, xLine and M Sport, in addition to a selection of new colours and trims that offer greater personalisation for company car drivers.

#### For more information on the new BMW X4, please visit www.bmw.co.uk/x4