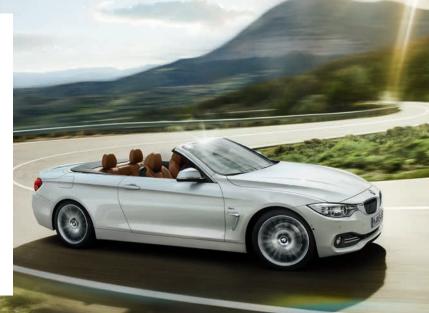

## THE BMW 4 SERIES CONVERTIBLE.

Experience the exhilaration of open-air driving with the BMW 4 Series Convertible. The Retractable Hard Top and fluid styling create a sporting elegance that is reflected both inside and out. For increased comfort and style the driver-oriented interior features high-calibre materials as standard, such as Dakota leather upholstery. 17" alloy wheels, Park Distance Control and Xenon headlights are also included as standard, with optional Adaptive LED Headlights offering dazzle-free High-beam Assistant and innovative Air Breathers in the front wheel arches helping to reduce fuel consumption and emissions.

For the latest information on the new BMW 4 Series range, visit www.bmw.co.uk

A choice of models are available, including SE, xLine and M Sport, in addition to a selection of new colours and trims that offer greater personalisation for company car drivers.